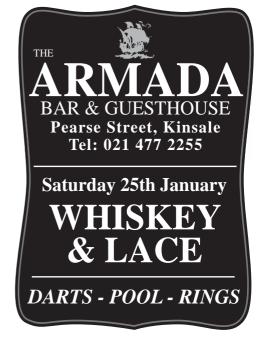

#### SAT 25th JAN

ARMADA BAR:

Whiskey and Lace.

**BACCHUS** 

NIGHTCLUB:

DJ Sean, 11.30pm.

BLUE HAVEN:

Crazy Chester, 10pm.